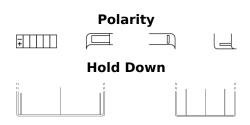

## AGM MC (Dry) ET4B-BS

| Part number                    | ET4B-BS       |
|--------------------------------|---------------|
| Technology                     | AGM           |
| EAN/GTIN                       | 3661024033701 |
| Voltage                        | 12 V          |
| Capacity                       | 2.3 Ah        |
| CCA                            | 35 A          |
| Length                         | 115 mm        |
| Width                          | 40 mm         |
| Height                         | 85 mm         |
| Box size                       | C33           |
| Polarity                       | ETN 4         |
| Terminal Type                  | M13           |
| Hold Down                      | B0            |
| Weights (subject of variation) | 0.90 kg       |