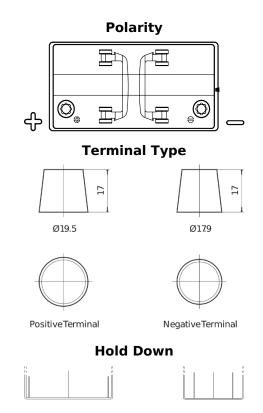

## **StartPRO EG1101**

| D                              | E01101        |
|--------------------------------|---------------|
| Part number                    | EG1101        |
| Technology                     | Flooded       |
| EAN/GTIN                       | 3661024035385 |
| Voltage                        | 12 V          |
| Capacity                       | 110 Ah        |
| CCA                            | 750 A         |
| Length                         | 349 mm        |
| Width                          | 175 mm        |
| Height                         | 235 mm        |
| Box size                       | D02           |
| Polarity                       | ETN 1         |
| Terminal Type                  | EN taper post |
| Hold Down                      | B0            |
| Weights (subject of variation) | 25.40 kg      |