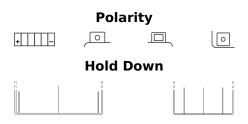

## AGM MC (Dry) ETX14-BS

| Part number                    | ETX14-BS      |
|--------------------------------|---------------|
| Technology                     | AGM           |
| EAN/GTIN                       | 3661024033862 |
| Voltage                        | 12 V          |
| Capacity                       | 12.0 Ah       |
| CCA                            | 200 A         |
| Length                         | 150 mm        |
| Width                          | 90 mm         |
| Height                         | 145 mm        |
| Box size                       | C56           |
| Polarity                       | ETN 1         |
| Terminal Type                  | M04           |
| Hold Down                      | B0            |
| Weights (subject of variation) | 4.50 kg       |
|                                |               |