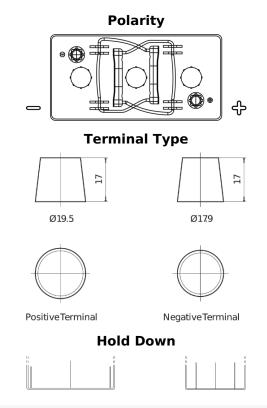

## Vintage EU260-6

| Part number                    | EU260-6       |
|--------------------------------|---------------|
| Technology                     | Flooded       |
| EAN/GTIN                       | 3661024036115 |
| Voltage                        | 6 V           |
| Capacity                       | 260.0 Ah      |
| CCA                            | 1300 A        |
| Length                         | 345 mm        |
| Width                          | 172 mm        |
| Height                         | 286 mm        |
| Box size                       | M08           |
| Polarity                       | ETN 0         |
| Terminal Type                  | EN taper post |
| Hold Down                      | В0            |
| Weights (subject of variation) | 39.10 kg      |