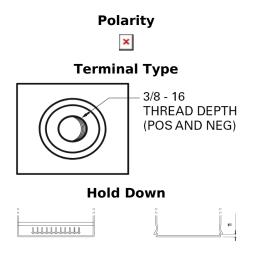

## Maxxima EX900

| Part number                    | EX900           |
|--------------------------------|-----------------|
| Technology                     | AGM             |
| EAN/GTIN                       | 3661024036603   |
| Voltage                        | 12 V            |
| Capacity                       | 50.0 Ah         |
| CCA                            | 800 A           |
| Length                         | 260 mm          |
| Width                          | 173 mm          |
| Height                         | 206 mm          |
| Box size                       | G34             |
| Polarity                       | ETN 9           |
| Terminal Type                  | SAE S 3/8" side |
|                                | Terminal        |
| Hold Down                      | B7              |
| Weights (subject of variation) | 17.90 kg        |