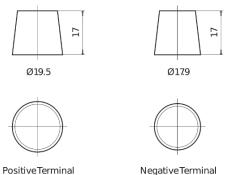

## **Dual EFB EZ600**

| Part number                    | EZ600         |
|--------------------------------|---------------|
| Technology                     | EFB           |
| EAN/GTIN                       | 3661024037488 |
| Voltage                        | 12 V          |
| Capacity                       | 70.0 Ah       |
| CCA                            | 760 A         |
| Watt hour                      | 600 Wh        |
| Length                         | 278 mm        |
| Width                          | 175 mm        |
| Height                         | 190 mm        |
| Box size                       | L03           |
| Polarity                       | ETN 0         |
| Terminal Type                  | EN taper post |
| Hold Down                      | B13           |
| Weights (subject of variation) | 19.30 kg      |

## **Terminal Type**