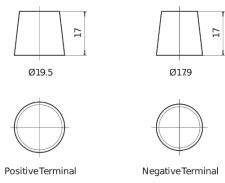

|
|--------------------------------|---------------|
| Technology                     | EFB           |
| EAN/GTIN                       | 3661024037495 |
| Voltage                        | 12 V          |
| Capacity                       | 100.0 Ah      |
| CCA                            | 900 A         |
| Watt hour                      | 850 Wh        |
| Length                         | 353 mm        |
| Width                          | 175 mm        |
| Height                         | 190 mm        |
| Box size                       | L05           |
| Polarity                       | ETN 0         |
| Terminal Type                  | EN taper post |
| Hold Down                      | B13           |
| Weights (subject of variation) | 25.50 kg      |

# 

# **Terminal Type**



### **Hold Down**



Design, features and specifications are subject to change without notice. We disclaim any representation or warranty, express or implied, concerning the data or recommendations, and in no event shall be liable for any loss or damage claimed to have arisen as a result. Some products may not be available in your local market.