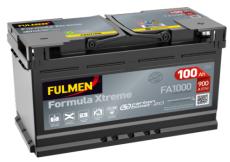

## Formula Xtreme FA1000

| Part number                    | FA1000        |
|--------------------------------|---------------|
| Technology                     | Flooded       |
| EAN/GTIN                       | 3661024044257 |
| Voltage                        | 12 V          |
| Capacity                       | 100.0 Ah      |
| CCA                            | 900 A         |
| Length                         | 353 mm        |
| Width                          | 175 mm        |
| Height                         | 190 mm        |
| Box size                       | L05           |
| Polarity                       | ETN 0         |
| Terminal Type                  | EN taper post |
| Hold Down                      | B13           |
| Weights (subject of variation) | 22.60 kg      |