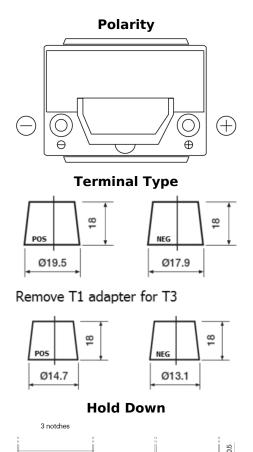

## Formula Xtreme FA406

| Part number                    | FA406          |
|--------------------------------|----------------|
| Technology                     | Flooded        |
| EAN/GTIN                       | 3661024047005  |
| Voltage                        | 12 V           |
| Capacity                       | 40.0 Ah        |
| CCA                            | 350 A          |
| Length                         | 187 mm         |
| Width                          | 127 mm         |
| Height                         | 220 mm         |
| Box size                       | B19            |
| Polarity                       | ETN 0          |
| Terminal Type                  | JIS taper post |
| Hold Down                      | B1             |
| Weights (subject of variation) | 9.30 kg        |