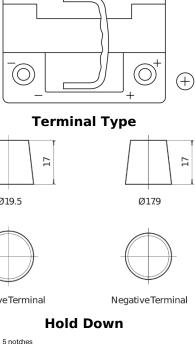

## Formula Xtreme FA472

| Part number                       | FA472         |            |
|-----------------------------------|---------------|------------|
| echnology                         | Flooded       |            |
| AN/GTIN                           | 3661024044264 |            |
| /oltage                           | 12 V          |            |
| Capacity                          | 47.0 Ah       |            |
| CCA                               | 450 A         | $\bigcirc$ |
| ength                             | 207 mm        | Ŭ          |
| Vidth                             | 175 mm        |            |
| leight                            | 175 mm        | Γ          |
| Box size                          | LB1           |            |
| Polarity                          | ETN 0         |            |
| erminal Type                      | EN taper post | ç          |
| lold Down                         | B13           |            |
| Veights (subject of<br>variation) | 11.40 kg      |            |
|                                   |               | Positiv    |

**Polarity** 

Design, features and specifications are subject to change without notice. We disclaim any representation or warranty, express or implied, concerning the data or recommendations, and in no event shall be liable for any loss or damage claimed to have arisen as a result. Some products may not be available in your local market.