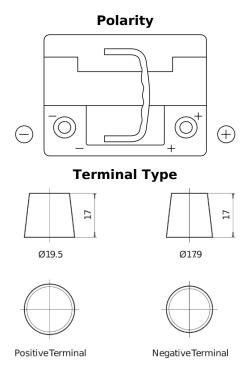

## Formula Xtreme FA530

| Part number                    | FA530         |
|--------------------------------|---------------|
| Technology                     | Flooded       |
| EAN/GTIN                       | 3661024044202 |
| Voltage                        | 12 V          |
| Capacity                       | 53.0 Ah       |
| CCA                            | 540 A         |
| Length                         | 207 mm        |
| Width                          | 175 mm        |
| Height                         | 190 mm        |
| Box size                       | L01           |
| Polarity                       | ETN 0         |
| Terminal Type                  | EN taper post |
| Hold Down                      | B13           |
| Weights (subject of variation) | 12.70 kg      |
|                                |               |