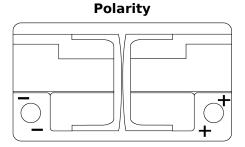

## **EFB EL652**

| Part number                    | EL652         |
|--------------------------------|---------------|
| Technology                     | EFB           |
| EAN/GTIN                       | 3661024036542 |
| Voltage                        | 12 V          |
| Capacity                       | 65 Ah         |
| CCA                            | 650 A         |
| Length                         | 278 mm        |
| Width                          | 175 mm        |
| Height                         | 175 mm        |
| Box size                       | LB3           |
| Polarity                       | ETN 0         |
| Terminal Type                  | EN taper post |
| Hold Down                      | B13           |
| Weights (subject of variation) | 16.20 kg      |