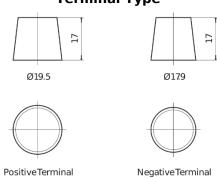

## **EFB EL652**

| Part number                    | EL652         |
|--------------------------------|---------------|
| Technology                     | EFB           |
| EAN/GTIN                       | 3661024036542 |
| Voltage                        | 12 V          |
| Capacity                       | 65 Ah         |
| CCA                            | 650 A         |
| Length                         | 278 mm        |
| Width                          | 175 mm        |
| Height                         | 175 mm        |
| Box size                       | LB3           |
| Polarity                       | ETN 0         |
| Terminal Type                  | EN taper post |
| Hold Down                      | B13           |
| Weights (subject of variation) | 16.20 kg      |

## **Terminal Type**