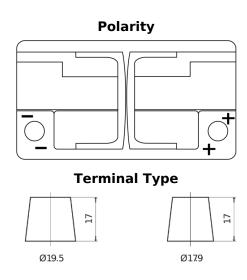

## Formula Xtreme FA722

| Part number                    | FA722         |
|--------------------------------|---------------|
| Technology                     | Flooded       |
| EAN/GTIN                       | 3661024044288 |
| Voltage                        | 12 V          |
| Capacity                       | 72.0 Ah       |
| CCA                            | 720 A         |
| Length                         | 278 mm        |
| Width                          | 175 mm        |
| Height                         | 175 mm        |
| Box size                       | LB3           |
| Polarity                       | ETN 0         |
| Terminal Type                  | EN taper post |
| Hold Down                      | B13           |
| Weights (subject of variation) | 15.90 kg      |

PositiveTerminal

Design, features and specifications are subject to change without notice. We disclaim any representation or warranty, express or implied, concerning the data or recommendations, and in no event shall be liable for any loss or damage claimed to have arisen as a result. Some products may not be available in your local market.