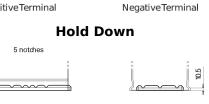

## Formula Xtreme FA722

| Part number                    | FA722         |
|--------------------------------|---------------|
| Technology                     | Flooded       |
| EAN/GTIN                       | 3661024044288 |
| Voltage                        | 12 V          |
| Capacity                       | 72.0 Ah       |
| CCA                            | 720 A         |
| Length                         | 278 mm        |
| Width                          | 175 mm        |
| Height                         | 175 mm        |
| Box size                       | LB3           |
| Polarity                       | ETN 0         |
| Terminal Type                  | EN taper post |
| Hold Down                      | B13           |
| Weights (subject of variation) | 15.90 kg      |