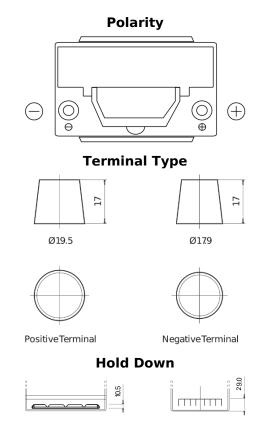

## Formula Xtreme FA754

| Part number                    | FA754         |
|--------------------------------|---------------|
| Technology                     | Flooded       |
| EAN/GTIN                       | 3661024044165 |
| Voltage                        | 12 V          |
| Capacity                       | 75.0 Ah       |
| CCA                            | 630 A         |
| Length                         | 270 mm        |
| Width                          | 173 mm        |
| Height                         | 222 mm        |
| Box size                       | D26           |
| Polarity                       | ETN 0         |
| Terminal Type                  | EN taper post |
| Hold Down                      | Korean B1+B6  |
| Weights (subject of variation) | 17.40 kg      |