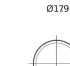

## Formula Xtreme FA852

| Part number                    | FA852         |
|--------------------------------|---------------|
| Technology                     | Flooded       |
| EAN/GTIN                       | 3661024044295 |
| Voltage                        | 12 V          |
| Capacity                       | 85.0 Ah       |
| CCA                            | 800 A         |
| Length                         | 315 mm        |
| Width                          | 175 mm        |
| Height                         | 175 mm        |
| Box size                       | LB4           |
| Polarity                       | ETN 0         |
| Terminal Type                  | EN taper post |
| Hold Down                      | B13           |
| Weights (subject of variation) | 18.60 kg      |