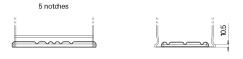

## Formula Xtreme FA852

| Part number                    | FA852         |
|--------------------------------|---------------|
| Technology                     | Flooded       |
| EAN/GTIN                       | 3661024044295 |
| Voltage                        | 12 V          |
| Capacity                       | 85.0 Ah       |
| CCA                            | 800 A         |
| Length                         | 315 mm        |
| Width                          | 175 mm        |
| Height                         | 175 mm        |
| Box size                       | LB4           |
| Polarity                       | ETN 0         |
| Terminal Type                  | EN taper post |
| Hold Down                      | B13           |
| Weights (subject of variation) | 18.60 kg      |

#### **Terminal Type**

PositiveTerminal

/

NegativeTerminal

17

Hold Down

Design, features and specifications are subject to change without notice. We disclaim any representation or warranty, express or implied, concerning the data or recommendations, and in no event shall be liable for any loss or damage claimed to have arisen as a result. Some products may not be available in your local market.