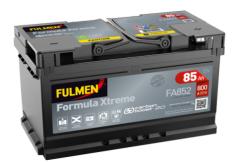

# FULMEN

#### **Batteries for Cars**

## Formula Xtreme FA852

| Part number                    | FA852         |
|--------------------------------|---------------|
| Technology                     | Flooded       |
| EAN/GTIN                       | 3661024044295 |
| Voltage                        | 12 V          |
| Capacity                       | 85.0 Ah       |
| CCA                            | 800 A         |
| Length                         | 315 mm        |
| Width                          | 175 mm        |
| Height                         | 175 mm        |
| Box size                       | LB4           |
| Polarity                       | ETN 0         |
| Terminal Type                  | EN taper post |
| Hold Down                      | B13           |
| Weights (subject of variation) | 18.60 kg      |