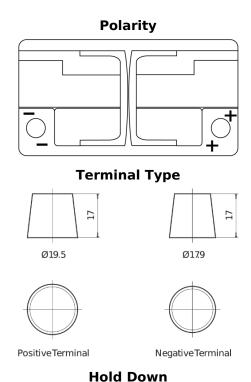

## Formula Xtreme FA900

| Part number                    | FA900         |
|--------------------------------|---------------|
| Technology                     | Flooded       |
| EAN/GTIN                       | 3661024046251 |
| Voltage                        | 12 V          |
| Capacity                       | 90.0 Ah       |
| CCA                            | 720 A         |
| Length                         | 315 mm        |
| Width                          | 175 mm        |
| Height                         | 190 mm        |
| Box size                       | L04           |
| Polarity                       | ETN 0         |
| Terminal Type                  | EN taper post |
| Hold Down                      | B13           |
| Weights (subject of variation) | 19.70 kg      |