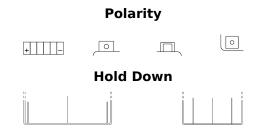

## **Li-Ion ELTX9**

| Part number                    | ELTX9         |
|--------------------------------|---------------|
| Technology                     | Li-lon        |
| EAN/GTIN                       | 3661024036771 |
| Voltage                        | 12 V          |
| Capacity                       | 3 Ah          |
| CCA                            | 180 A         |
| Watt hour                      | 36 Wh         |
| Length                         | 150 mm        |
| Width                          | 90 mm         |
| Height                         | 105 mm        |
| Box size                       | C54           |
| Polarity                       | ETN 1         |
| Terminal Type                  | M12           |
| Hold Down                      | В0            |
| Weights (subject of variation) | 0.70 kg       |