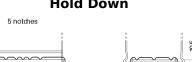

## Formula FB1100

| Part number                    | FB1100        |
|--------------------------------|---------------|
| Technology                     | Flooded       |
| EAN/GTIN                       | 3661024046237 |
| Voltage                        | 12 V          |
| Capacity                       | 110.0 Ah      |
| CCA                            | 850 A         |
| Length                         | 392 mm        |
| Width                          | 175 mm        |
| Height                         | 190 mm        |
| Box size                       | L06           |
| Polarity                       | ETN 0         |
| Terminal Type                  | EN taper post |
| Hold Down                      | B13           |
| Weights (subject of variation) | 26.30 kg      |