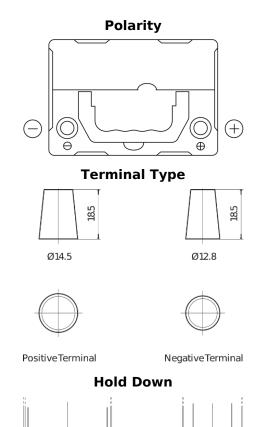

## Formula FB356

| Part number                    | FB356          |
|--------------------------------|----------------|
| Technology                     | Flooded        |
| EAN/GTIN                       | 3661024044332  |
| Voltage                        | 12 V           |
| Capacity                       | 35.0 Ah        |
| CCA                            | 240 A          |
| Length                         | 187 mm         |
| Width                          | 127 mm         |
| Height                         | 220 mm         |
| Box size                       | B19            |
| Polarity                       | ETN 0          |
| Terminal Type                  | JIS taper post |
| Hold Down                      | В0             |
| Weights (subject of variation) | 8.90 kg        |