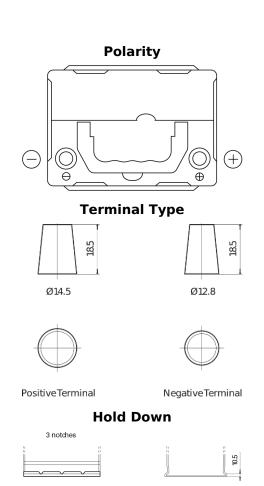

## Formula FB356A

| Part number                    | FB356A         |
|--------------------------------|----------------|
| Technology                     | Flooded        |
| EAN/GTIN                       | 3661024044882  |
| Voltage                        | 12 V           |
| Capacity                       | 35.0 Ah        |
| CCA                            | 240 A          |
| Length                         | 187 mm         |
| Width                          | 127 mm         |
| Height                         | 220 mm         |
| Box size                       | B19            |
| Polarity                       | ETN 0          |
| Terminal Type                  | JIS taper post |
| Hold Down                      | Korean B1 Long |
| Weights (subject of variation) | 8.90 kg        |
|                                |                |