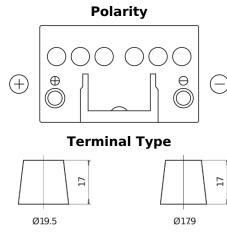

## Formula FB451

| Part number                    | FB451         |
|--------------------------------|---------------|
| Technology                     | Flooded       |
| EAN/GTIN                       | 3661024044486 |
| Voltage                        | 12 V          |
| Capacity                       | 45.0 Ah       |
| CCA                            | 330 A         |
| Length                         | 220 mm        |
| Width                          | 135 mm        |
| Height                         | 225 mm        |
| Box size                       | E02           |
| Polarity                       | ETN 1         |
| Terminal Type                  | EN taper post |
| Hold Down                      | B1            |
| Weights (subject of variation) | 12.50 kg      |