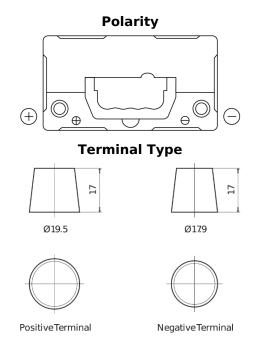

## Formula FB455

| Part number                    | FB455         |
|--------------------------------|---------------|
| Technology                     | Flooded       |
| EAN/GTIN                       | 3661024044387 |
| Voltage                        | 12 V          |
| Capacity                       | 45.0 Ah       |
| CCA                            | 330 A         |
| Length                         | 237 mm        |
| Width                          | 127 mm        |
| Height                         | 227 mm        |
| Box size                       | B24           |
| Polarity                       | ETN 1         |
| Terminal Type                  | EN taper post |
| Hold Down                      | В0            |
| Weights (subject of variation) | 11.40 kg      |