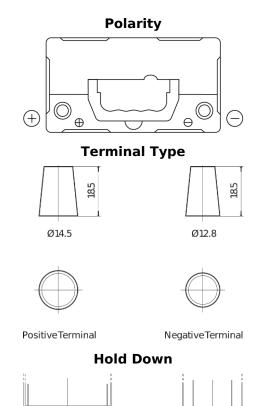

## Formula FB457

| Part number                    | FB457          |
|--------------------------------|----------------|
| Technology                     | Flooded        |
| EAN/GTIN                       | 3661024044363  |
| Voltage                        | 12 V           |
| Capacity                       | 45.0 Ah        |
| CCA                            | 330 A          |
| Length                         | 237 mm         |
| Width                          | 127 mm         |
| Height                         | 227 mm         |
| Box size                       | B24            |
| Polarity                       | ETN 1          |
| Terminal Type                  | JIS taper post |
| Hold Down                      | В0             |
| Weights (subject of variation) | 11.40 kg       |