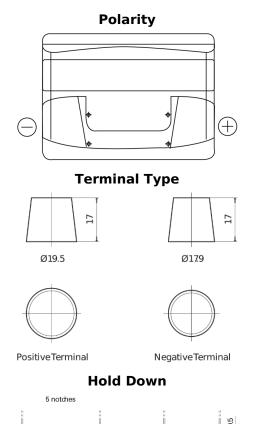

## Formula FB500

| Part number                    | FB500         |
|--------------------------------|---------------|
| Technology                     | Flooded       |
| EAN/GTIN                       | 3661024044516 |
| Voltage                        | 12 V          |
| Capacity                       | 50.0 Ah       |
| CCA                            | 450 A         |
| Length                         | 207 mm        |
| Width                          | 175 mm        |
| Height                         | 190 mm        |
| Box size                       | L01           |
| Polarity                       | ETN 0         |
| Terminal Type                  | EN taper post |
| Hold Down                      | B13           |
| Weights (subject of variation) | 12.20 kg      |