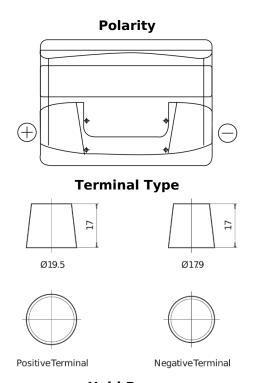

## Formula FB501

| Part number                    | FB501         |
|--------------------------------|---------------|
| Technology                     | Flooded       |
| EAN/GTIN                       | 3661024044523 |
| Voltage                        | 12 V          |
| Capacity                       | 50.0 Ah       |
| CCA                            | 450 A         |
| Length                         | 207 mm        |
| Width                          | 175 mm        |
| Height                         | 190 mm        |
| Box size                       | L01           |
| Polarity                       | ETN 1         |
| Terminal Type                  | EN taper post |
| Hold Down                      | B13           |
| Weights (subject of variation) | 12.20 kg      |