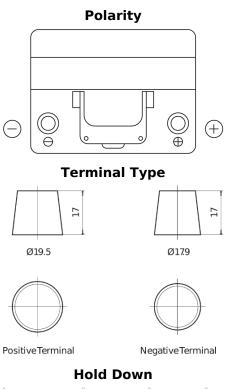

## Formula FB604

|  | Part number                    | FB604         |
|--|--------------------------------|---------------|
|  | Technology                     | Flooded       |
|  | EAN/GTIN                       | 3661024044417 |
|  | Voltage                        | 12 V          |
|  | Capacity                       | 60.0 Ah       |
|  | CCA                            | 480 A         |
|  | Length                         | 230 mm        |
|  | Width                          | 173 mm        |
|  | Height                         | 222 mm        |
|  | Box size                       | D23           |
|  | Polarity                       | ETN 0         |
|  | Terminal Type                  | EN taper post |
|  | Hold Down                      | Korean B1     |
|  | Weights (subject of variation) | 14.60 kg      |
|  |                                |               |