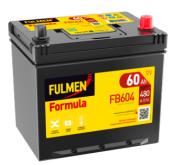

## Formula FB604

|  | Part number                    | FB604         |
|--|--------------------------------|---------------|
|  | Technology                     | Flooded       |
|  | EAN/GTIN                       | 3661024044417 |
|  | Voltage                        | 12 V          |
|  | Capacity                       | 60.0 Ah       |
|  | CCA                            | 480 A         |
|  | Length                         | 230 mm        |
|  | Width                          | 173 mm        |
|  | Height                         | 222 mm        |
|  | Box size                       | D23           |
|  | Polarity                       | ETN 0         |
|  | Terminal Type                  | EN taper post |
|  | Hold Down                      | Korean B1     |
|  | Weights (subject of variation) | 14.60 kg      |
|  |                                |               |