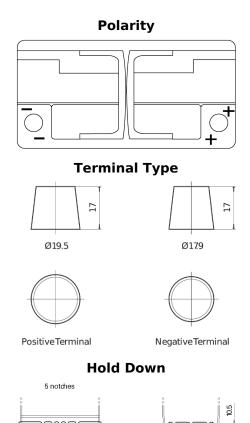

## Equipment AGM EQ800

| Part number                    | EQ800         |
|--------------------------------|---------------|
| Technology                     | AGM           |
| EAN/GTIN                       | 3661024037464 |
| Voltage                        | 12 V          |
| Capacity                       | 95 Ah         |
| CCA                            | 850 A         |
| Watt hour                      | 800 Wh        |
| Length                         | 353 mm        |
| Width                          | 175 mm        |
| Height                         | 190 mm        |
| Box size                       | L05           |
| Polarity                       | ETN 0         |
| Terminal Type                  | EN taper post |
| Hold Down                      | B13           |
| Weights (subject of variation) | 26.10 kg      |
|                                |               |