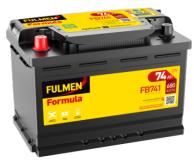

## Formula FB741

| Part number                    | FB741         |
|--------------------------------|---------------|
| Technology                     | Flooded       |
| EAN/GTIN                       | 3661024044561 |
| Voltage                        | 12 V          |
| Capacity                       | 74.0 Ah       |
| CCA                            | 680 A         |
| Length                         | 278 mm        |
| Width                          | 175 mm        |
| Height                         | 190 mm        |
| Box size                       | L03           |
| Polarity                       | ETN 1         |
| Terminal Type                  | EN taper post |
| Hold Down                      | B13           |
| Weights (subject of variation) | 16.60 kg      |