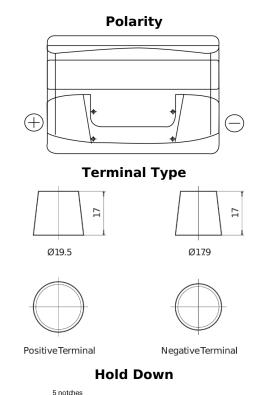

## Formula FB741

| Part number                    | FB741         |
|--------------------------------|---------------|
| Technology                     | Flooded       |
| EAN/GTIN                       | 3661024044561 |
| Voltage                        | 12 V          |
| Capacity                       | 74.0 Ah       |
| CCA                            | 680 A         |
| Length                         | 278 mm        |
| Width                          | 175 mm        |
| Height                         | 190 mm        |
| Box size                       | L03           |
| Polarity                       | ETN 1         |
| Terminal Type                  | EN taper post |
| Hold Down                      | B13           |
| Weights (subject of variation) | 16.60 kg      |