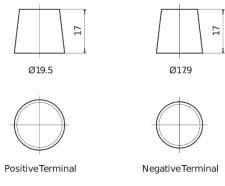

umber                    | FD851T        |
|--------------------------------|---------------|
| Technology                     | GEL           |
| EAN/GTIN                       | 3661024047388 |
| Voltage                        | 12 V          |
| Capacity                       | 85.0 Ah       |
| CCA                            | 350 A         |
| Length                         | 349 mm        |
| Width                          | 175 mm        |
| Height                         | 235 mm        |
| Box size                       | D02           |
| Polarity                       | ETN 1         |
| Terminal Type                  | EN taper post |
| Hold Down                      | В0            |
| Weights (subject of variation) | 29.50 kg      |

### **Polarity**



## **Terminal Type**



#### **Hold Down**



Design, features and specifications are subject to change without notice. We disclaim any representation or warranty, express or implied, concerning the data or recommendations, and in no event shall be liable for any loss or damage claimed to have arisen as a result. Some products may not be available in your local market.