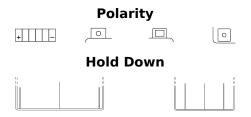

## AGM MC (Dry) ET14B-BS

| Part number                    | ET14B-BS      |
|--------------------------------|---------------|
| Technology                     | AGM           |
| EAN/GTIN                       | 3661024033930 |
| Voltage                        | 12 V          |
| Capacity                       | 12 Ah         |
| CCA                            | 190 A         |
| Length                         | 150 mm        |
| Width                          | 70 mm         |
| Height                         | 145 mm        |
| Box size                       | C75           |
| Polarity                       | ETN 1         |
| Terminal Type                  | M04           |
| Hold Down                      | В0            |
| Weights (subject of variation) | 4.10 kg       |