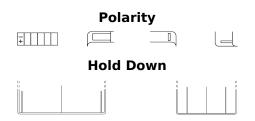

## **AGM MC (Dry) ET4B-BS**

| Part number                    | ET4B-BS       |
|--------------------------------|---------------|
| Technology                     | AGM           |
| EAN/GTIN                       | 3661024033701 |
| Voltage                        | 12 V          |
| Capacity                       | 2 Ah          |
| CCA                            | 35 A          |
| Length                         | 115 mm        |
| Width                          | 40 mm         |
| Height                         | 85 mm         |
| Box size                       | C33           |
| Polarity                       | ETN 4         |
| Terminal Type                  | M13           |
| Hold Down                      | В0            |
| Weights (subject of variation) | 0.90 kg       |