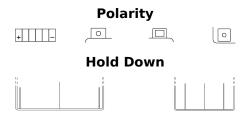

## AGM MC (Dry) ETX12-BS

| Part number                    | ETX12-BS      |
|--------------------------------|---------------|
| Technology                     | AGM           |
| EAN/GTIN                       | 3661024033855 |
| Voltage                        | 12 V          |
| Capacity                       | 10 Ah         |
| CCA                            | 150 A         |
| Length                         | 150 mm        |
| Width                          | 90 mm         |
| Height                         | 130 mm        |
| Box size                       | C55           |
| Polarity                       | ETN 1         |
| Terminal Type                  | M04           |
| Hold Down                      | В0            |
| Weights (subject of variation) | 3.90 kg       |