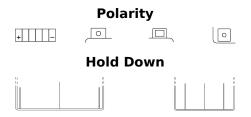

## **AGM MC (Dry) ETX14AH-BS**

| Part number                    | ETX14AH-BS    |
|--------------------------------|---------------|
| Technology                     | AGM           |
| EAN/GTIN                       | 3661024033770 |
| Voltage                        | 12 V          |
| Capacity                       | 12 Ah         |
| CCA                            | 210 A         |
| Length                         | 135 mm        |
| Width                          | 90 mm         |
| Height                         | 165 mm        |
| Box size                       | C49           |
| Polarity                       | ETN 1         |
| Terminal Type                  | M04           |
| Hold Down                      | В0            |
| Weights (subject of variation) | 4.90 kg       |