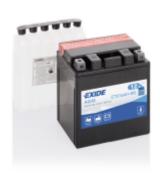

## **AGM MC (Dry) ETX14AH-BS**

| Part number                    | ETX14AH-BS    |
|--------------------------------|---------------|
| Technology                     | AGM           |
| EAN/GTIN                       | 3661024033770 |
| Voltage                        | 12 V          |
| Capacity                       | 12 Ah         |
| CCA                            | 210 A         |
| Length                         | 135 mm        |
| Width                          | 90 mm         |
| Height                         | 165 mm        |
| Box size                       | C49           |
| Polarity                       | ETN 1         |
| Terminal Type                  | M04           |
| Hold Down                      | В0            |
| Weights (subject of variation) | 4.90 kg       |