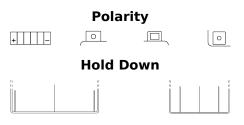

## AGM MC (Dry) ETX14-BS

| Part number         | ETX14-BS      |
|---------------------|---------------|
| Technology          | AGM           |
| EAN/GTIN            | 3661024033862 |
| Voltage             | 12 V          |
| Capacity            | 12 Ah         |
| CCA                 | 200 A         |
| Length              | 150 mm        |
| Width               | 90 mm         |
| Height              | 145 mm        |
| Box size            | C56           |
| Polarity            | ETN 1         |
| Terminal Type       | M04           |
| Hold Down           | B0            |
| Weights (subject of | 4.50 kg       |
| variation)          |               |
|                     |               |