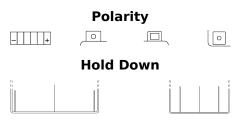

## AGM MC (Dry) ETX14L-BS

| Part number                    | ETX14L-BS     |
|--------------------------------|---------------|
| Technology                     | AGM           |
| EAN/GTIN                       | 3661024036320 |
| Voltage                        | 12 V          |
| Capacity                       | 12 Ah         |
| CCA                            | 200 A         |
| Length                         | 150 mm        |
| Width                          | 90 mm         |
| Height                         | 145 mm        |
| Box size                       | C56           |
| Polarity                       | ETN 0         |
| Terminal Type                  | M04           |
| Hold Down                      | B0            |
| Weights (subject of variation) | 4.50 kg       |
|                                |               |