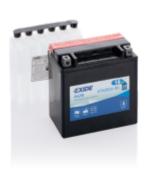

## **AGM MC (Dry) ETX20CH-BS**

| Part number                    | ETX20CH-BS    |
|--------------------------------|---------------|
| Technology                     | AGM           |
| EAN/GTIN                       | 3661024034937 |
| Voltage                        | 12 V          |
| Capacity                       | 18 Ah         |
| CCA                            | 230 A         |
| Length                         | 150 mm        |
| Width                          | 90 mm         |
| Height                         | 160 mm        |
| Box size                       | C57           |
| Polarity                       | ETN 1         |
| Terminal Type                  | M04           |
| Hold Down                      | В0            |
| Weights (subject of variation) | 5.70 kg       |