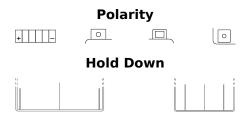

## **AGM MC (Dry) ETX20CH-BS**

| Part number                    | ETX20CH-BS    |
|--------------------------------|---------------|
| Technology                     | AGM           |
| EAN/GTIN                       | 3661024034937 |
| Voltage                        | 12 V          |
| Capacity                       | 18 Ah         |
| CCA                            | 230 A         |
| Length                         | 150 mm        |
| Width                          | 90 mm         |
| Height                         | 160 mm        |
| Box size                       | C57           |
| Polarity                       | ETN 1         |
| Terminal Type                  | M04           |
| Hold Down                      | В0            |
| Weights (subject of variation) | 5.70 kg       |