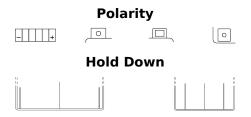

## **AGM MC (Dry) ETX20HL-BS**

| Part number                    | ETX20HL-BS    |
|--------------------------------|---------------|
| Technology                     | AGM           |
| EAN/GTIN                       | 3661024033886 |
| Voltage                        | 12 V          |
| Capacity                       | 18 Ah         |
| CCA                            | 270 A         |
| Length                         | 175 mm        |
| Width                          | 90 mm         |
| Height                         | 155 mm        |
| Box size                       | C61           |
| Polarity                       | ETN 0         |
| Terminal Type                  | M04           |
| Hold Down                      | В0            |
| Weights (subject of variation) | 6.10 kg       |