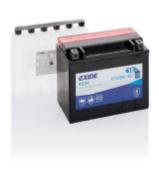

## **AGM MC (Dry) ETX20HL-BS**

| Part number                    | ETX20HL-BS    |
|--------------------------------|---------------|
| Technology                     | AGM           |
| EAN/GTIN                       | 3661024033886 |
| Voltage                        | 12 V          |
| Capacity                       | 18 Ah         |
| CCA                            | 270 A         |
| Length                         | 175 mm        |
| Width                          | 90 mm         |
| Height                         | 155 mm        |
| Box size                       | C61           |
| Polarity                       | ETN 0         |
| Terminal Type                  | M04           |
| Hold Down                      | В0            |
| Weights (subject of variation) | 6.10 kg       |