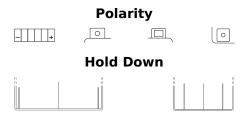

## **AGM MC (Dry) ETX24HL-BS**

| Part number                    | ETX24HL-BS    |
|--------------------------------|---------------|
| Technology                     | AGM           |
| EAN/GTIN                       | 3661024033909 |
| Voltage                        | 12 V          |
| Capacity                       | 21 Ah         |
| CCA                            | 350 A         |
| Length                         | 205 mm        |
| Width                          | 90 mm         |
| Height                         | 165 mm        |
| Box size                       | C71           |
| Polarity                       | ETN 0         |
| Terminal Type                  | M04           |
| Hold Down                      | В0            |
| Weights (subject of variation) | 5.80 kg       |