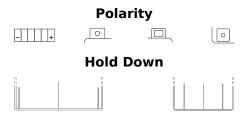

## **AGM MC (Dry) ETX5L-BS**

| Part number                    | ETX5L-BS      |
|--------------------------------|---------------|
| Technology                     | AGM           |
| EAN/GTIN                       | 3661024033732 |
| Voltage                        | 12 V          |
| Capacity                       | 4 Ah          |
| CCA                            | 70 A          |
| Length                         | 115 mm        |
| Width                          | 70 mm         |
| Height                         | 105 mm        |
| Box size                       | C36           |
| Polarity                       | ETN 0         |
| Terminal Type                  | M04           |
| Hold Down                      | В0            |
| Weights (subject of variation) | 1.90 kg       |