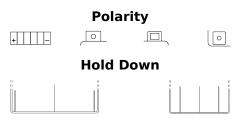

## AGM MC (Dry) ETX9-BS

| Part number                    | ETX9-BS       |
|--------------------------------|---------------|
| Technology                     | AGM           |
| EAN/GTIN                       | 3661024033831 |
| Voltage                        | 12 V          |
| Capacity                       | 8 Ah          |
| CCA                            | 120 A         |
| Length                         | 150 mm        |
| Width                          | 90 mm         |
| Height                         | 105 mm        |
| Box size                       | C54           |
| Polarity                       | ETN 1         |
| Terminal Type                  | M12           |
| Hold Down                      | B0            |
| Weights (subject of variation) | 3.10 kg       |
|                                |               |