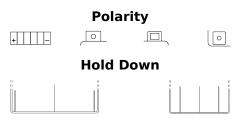

## AGM MC (Dry) ETX9C-BS

| Part number                    | ETX9C-BS      |
|--------------------------------|---------------|
| Technology                     | AGM           |
| EAN/GTIN                       | 3661024033763 |
| Voltage                        | 12 V          |
| Capacity                       | 9 Ah          |
| CCA                            | 120 A         |
| Length                         | 135 mm        |
| Width                          | 75 mm         |
| Height                         | 140 mm        |
| Box size                       | C43           |
| Polarity                       | ETN 1         |
| Terminal Type                  | M04           |
| Hold Down                      | B0            |
| Weights (subject of variation) | 3.20 kg       |
|                                |               |