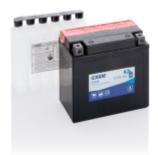

## AGM MC (Dry) ETX9C-BS

| Part number                    | ETX9C-BS      |
|--------------------------------|---------------|
| Technology                     | AGM           |
| EAN/GTIN                       | 3661024033763 |
| Voltage                        | 12 V          |
| Capacity                       | 9 Ah          |
| CCA                            | 120 A         |
| Length                         | 135 mm        |
| Width                          | 75 mm         |
| Height                         | 140 mm        |
| Box size                       | C43           |
| Polarity                       | ETN 1         |
| Terminal Type                  | M04           |
| Hold Down                      | B0            |
| Weights (subject of variation) | 3.20 kg       |
|                                |               |