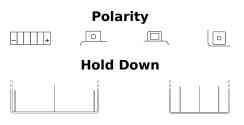

## AGM MC (Dry) ETZ7-BS

| Part number                    | ETZ7-BS       |
|--------------------------------|---------------|
| Technology                     | AGM           |
| EAN/GTIN                       | 3661024033749 |
| Voltage                        | 12 V          |
| Capacity                       | 6 Ah          |
| CCA                            | 100 A         |
| Length                         | 115 mm        |
| Width                          | 70 mm         |
| Height                         | 105 mm        |
| Box size                       | C36           |
| Polarity                       | ETN 0         |
| Terminal Type                  | M04           |
| Hold Down                      | B0            |
| Weights (subject of variation) | 2.20 kg       |
|                                |               |