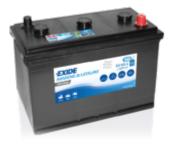

## Vintage EU140-6

|  | Part number                    | EU140-6       |
|--|--------------------------------|---------------|
|  | Technology                     | Flooded       |
|  | EAN/GTIN                       | 3661024036153 |
|  | Voltage                        | 6 V           |
|  | Capacity                       | 140 Ah        |
|  | CCA                            | 900 A         |
|  | Length                         | 257 mm        |
|  | Width                          | 175 mm        |
|  | Height                         | 236 mm        |
|  | Box size                       | M04           |
|  | Polarity                       | ETN 0         |
|  | Terminal Type                  | EN taper post |
|  | Hold Down                      | B1            |
|  | Weights (subject of variation) | 18.40 kg      |
|  |                                |               |