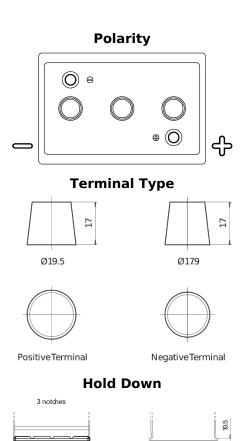

## Vintage EU140-6

|  | Part number                    | EU140-6       |
|--|--------------------------------|---------------|
|  | Technology                     | Flooded       |
|  | EAN/GTIN                       | 3661024036153 |
|  | Voltage                        | 6 V           |
|  | Capacity                       | 140 Ah        |
|  | CCA                            | 900 A         |
|  | Length                         | 257 mm        |
|  | Width                          | 175 mm        |
|  | Height                         | 236 mm        |
|  | Box size                       | M04           |
|  | Polarity                       | ETN 0         |
|  | Terminal Type                  | EN taper post |
|  | Hold Down                      | B1            |
|  | Weights (subject of variation) | 18.40 kg      |
|  |                                |               |