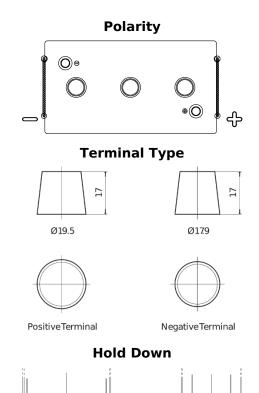

## Vintage EU165-6

| Part number                    | EU165-6       |
|--------------------------------|---------------|
| Technology                     | Flooded       |
| EAN/GTIN                       | 3661024036146 |
| Voltage                        | 6 V           |
| Capacity                       | 165 Ah        |
| CCA                            | 900 A         |
| Length                         | 330 mm        |
| Width                          | 174 mm        |
| Height                         | 234 mm        |
| Box size                       | M05           |
| Polarity                       | ETN 0         |
| Terminal Type                  | EN taper post |
| Hold Down                      | B0            |
| Weights (subject of variation) | 25.00 kg      |