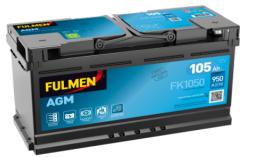

## **AGM FK1050**

| Part number                    | FK1050        |
|--------------------------------|---------------|
| Technology                     | AGM           |
| EAN/GTIN                       | 3661024046299 |
| Voltage                        | 12 V          |
| Capacity                       | 105.0 Ah      |
| CCA                            | 950 A         |
| Length                         | 392 mm        |
| Width                          | 175 mm        |
| Height                         | 190 mm        |
| Box size                       | L06           |
| Polarity                       | ETN 0         |
| Terminal Type                  | EN taper post |
| Hold Down                      | B13           |
| Weights (subject of variation) | 29.00 kg      |
|                                |               |