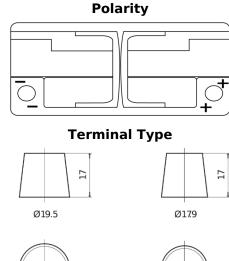

## **AGM FK1060**

| Part number                    | FK1060        |
|--------------------------------|---------------|
| Technology                     | AGM           |
| EAN/GTIN                       | 3661024047432 |
| Voltage                        | 12 V          |
| Capacity                       | 106.0 Ah      |
| CCA                            | 950 A         |
| Length                         | 392 mm        |
| Width                          | 175 mm        |
| Height                         | 190 mm        |
| Box size                       | L06           |
| Polarity                       | ETN 0         |
| Terminal Type                  | EN taper post |
| Hold Down                      | B13           |
| Weights (subject of variation) | 29.00 kg      |

## Positive Terminal Hold Down