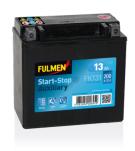

## **Start-Stop Auxiliary FK131**

| Part number                    | FK131         |
|--------------------------------|---------------|
| Technology                     | AGM           |
| EAN/GTIN                       | 3661024046459 |
| Voltage                        | 12 V          |
| Capacity                       | 13.0 Ah       |
| CCA                            | 200 A         |
| Length                         | 150 mm        |
| Width                          | 90 mm         |
| Height                         | 145 mm        |
| Box size                       | C56           |
| Polarity                       | ETN 1         |
| Terminal Type                  | M04           |
| Hold Down                      | В0            |
| Weights (subject of variation) | 4.50 kg       |