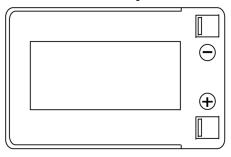

## **Start-Stop Auxiliary FK143**

| Part number         | FK143         |
|---------------------|---------------|
| Technology          | AGM           |
| EAN/GTIN            | 3661024046466 |
| Voltage             | 12 V          |
| Capacity            | 14.0 Ah       |
| CCA                 | 80 A          |
| Length              | 150 mm        |
| Width               | 100 mm        |
| Height              | 100 mm        |
| Box size            | C76           |
| Polarity            | ETN 3         |
| Terminal Type       | Screwed/Lug   |
| Hold Down           | В0            |
| Weights (subject of | 4.20 kg       |