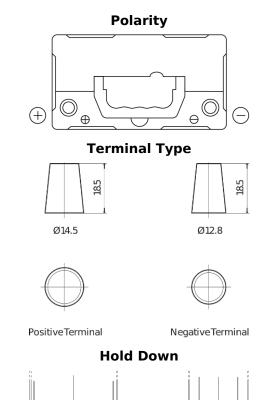

## **AGM FK457**

| Part number                    | FK457          |
|--------------------------------|----------------|
|                                |                |
| Technology                     | AGM            |
| EAN/GTIN                       | 3661024047500  |
| Voltage                        | 12 V           |
| Capacity                       | 45.0 Ah        |
| CCA                            | 380 A          |
| Length                         | 237 mm         |
| Width                          | 127 mm         |
| Height                         | 227 mm         |
| Box size                       | B24            |
| Polarity                       | ETN 1          |
| Terminal Type                  | JIS taper post |
| Hold Down                      | В0             |
| Weights (subject of variation) | 13.50 kg       |