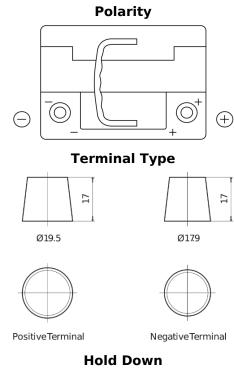

## **AGM FK600**

| Part number                    | FK600         |
|--------------------------------|---------------|
| Technology                     | AGM           |
| EAN/GTIN                       | 3661024046282 |
| Voltage                        | 12 V          |
| Capacity                       | 60.0 Ah       |
| CCA                            | 680 A         |
| Length                         | 242 mm        |
| Width                          | 175 mm        |
| Height                         | 190 mm        |
| Box size                       | L02           |
| Polarity                       | ETN 0         |
| Terminal Type                  | EN taper post |
| Hold Down                      | B13           |
| Weights (subject of variation) | 17.90 kg      |